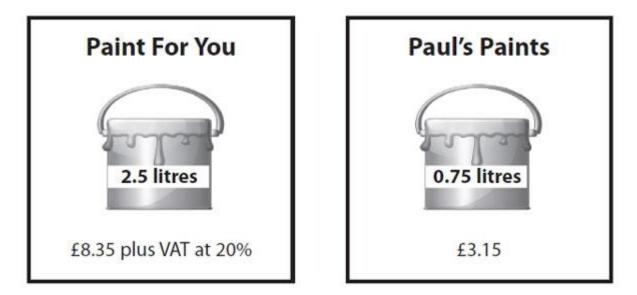

Where should he buy the nails, from the Nail Company or the Hammer Company?

\*7. Sam is going to paint his garden shed. The paint is sold in two different shops.

Sam needs 7.5 litres of paint.

Sam wants to buy the cheapest paint. He is going to buy the paint from one of these shops.

Which shop should he buy the paint from? You must show your working.

**\*8.** Tom is going to buy 25 plants to make a hedge.

Here is information about the cost of buying the plants.

Kirsty's Plants

£2.39 each