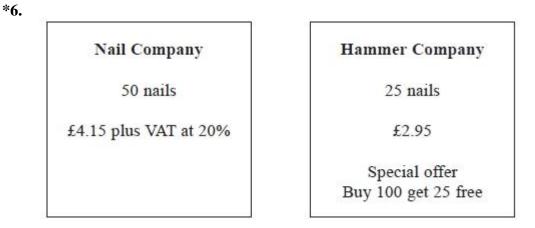

Becky wants to buy the table and six chairs from the same shop. She wants to pay the lowest total price.

Which shop should Becky buy the table and six chairs from? You must show all your working.

Barak is going to buy 550 nails from one of these companies. He wants to buy the nails at the cheaper cost.

Where should he buy the nails, from the Nail Company or the Hammer Company?

\*7. Sam is going to paint his garden shed. The paint is sold in two different shops.

Sam needs 7.5 litres of paint.

Sam wants to buy the cheapest paint. He is going to buy the paint from one of these shops.