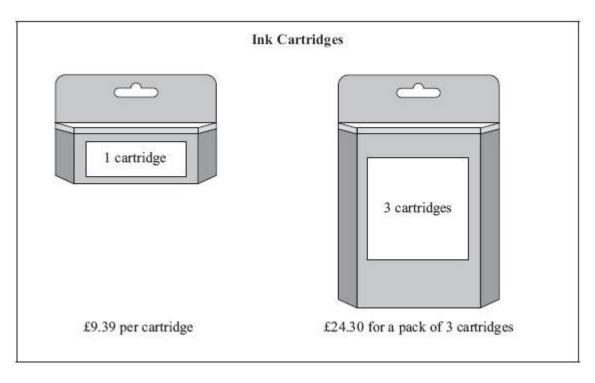

Which shop should she buy the pens from? You must show all your working.

**4.** George is going to buy exactly 10 ink cartridges.

Find the difference in cost between the cheapest way and the most expensive way to buy the 10 ink cartridges.